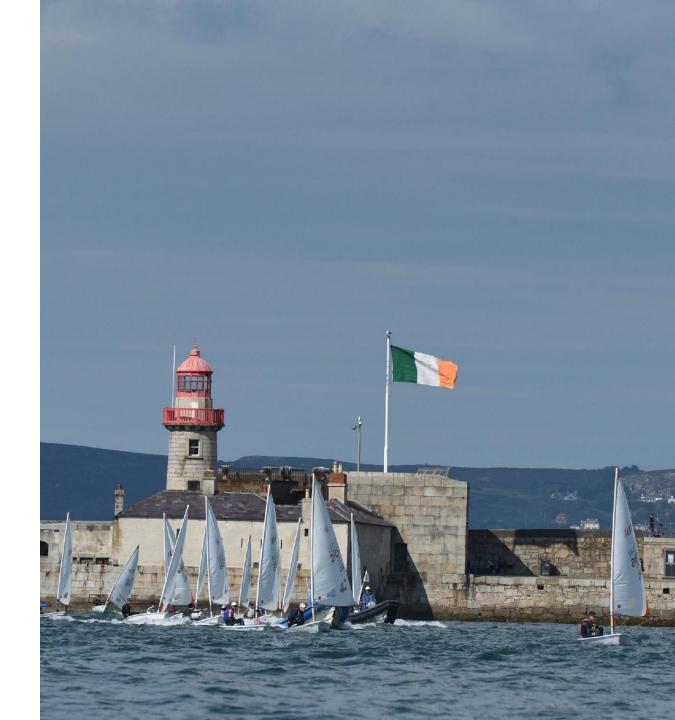

#### **U21 Worlds**

This years U21 Worlds will be hosted in Dun Laoghaire, offering a huge opportunity for **all** our sailors to represent Ireland on an international stage and gain huge amounts of racing experience.

We will be placing a large focus on transitioning female ILCA 4 sailors into the 6 in order to compete at this years U21 Worlds. As well as this we will be running an ILCA 7 programme for the boys who wish to transition into the 7. I would strongly recommend **all our sailors (no matter the weight) to target this event** as it's an amazing opportunity to learn and gain experience.